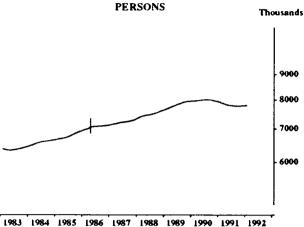

#### **EMPLOYED PERSONS: TREND SERIES**

The graphs on this page have been drawn to a semi-logarithmic scale to enable comparisons to be made of rates of change-See paragraph 49 of the Explanatory Notes.

Indicates break in series. Estimates for the period prior to April 1986 are based on the old definition. See paragraphs 14 and 15 of the Explanatory Notes.