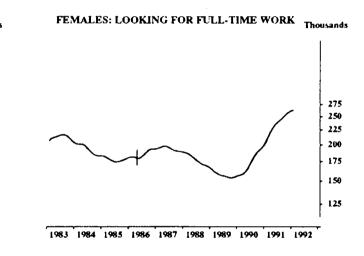

#### **UNEMPLOYED PERSONS: TREND SERIES**

The graphs on this page have been drawn to a semi-logarithmic scale to enable comparisons to be made of rates of change—See paragraph 49 of the Explanatory Notes.

1983 1984 1985 1986 1987 1988 1989 1990 1991 1992

MALES: LOOKING FOR FULL-TIME WORK Thousands