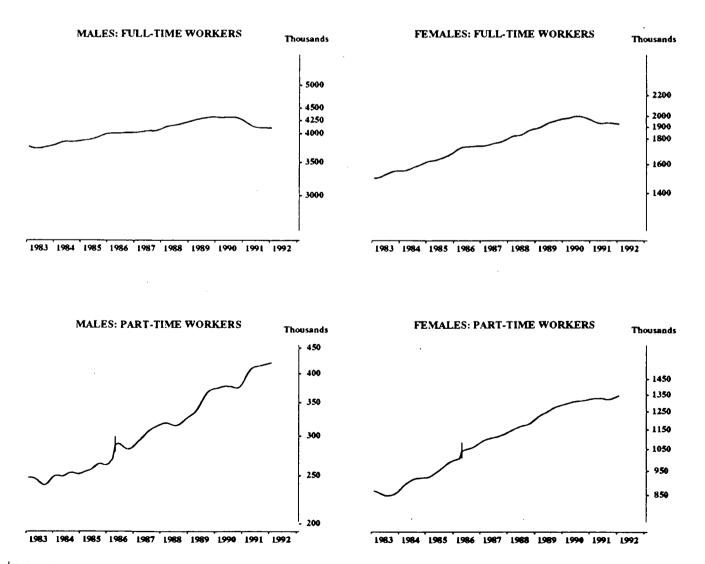

#### **UNEMPLOYED PERSONS: TREND SERIES**

The graphs on this page have been drawn to a semi-logarithmic scale to enable comparisons to be made of rates of change—See paragraph 49 of the Explanatory Notes.

1983 1984 1985 1986 1987 1988 1989 1990 1991 1992

MALES: LOOKING FOR FULL-TIME WORK Thousands

Per cent 15 12 9 6 3

MALES: LOOKING FOR FULL-TIME WORK

MALES: LOOKING FOR PART-TIME WORK

1983 1984 1985 1986

0