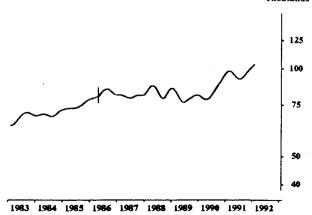

#### **UNEMPLOYED PERSONS: TREND SERIES**

The graphs on this page have been drawn to a semi-logarithmic scale to enable comparisons to be made of rates of change—See paragraph 49 of the Explanatory Notes.