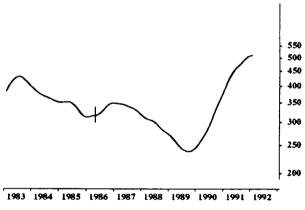

#### **UNEMPLOYED PERSONS: TREND SERIES**

The graphs on this page have been drawn to a semi-logarithmic scale to enable comparisons to be made of rates of change—See paragraph 49 of the Explanatory Notes.