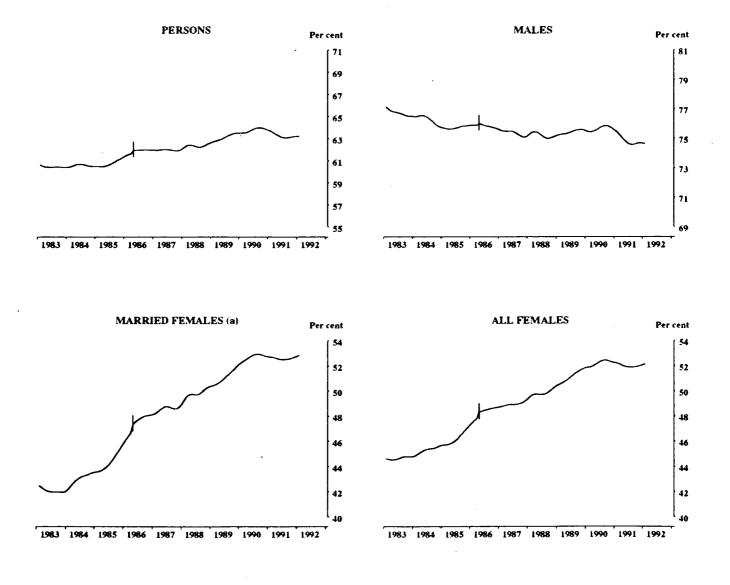

#### **PARTICIPATION RATE: TREND SERIES**

.

(a) See paragraph 30 of the Explanatory Notes.

| Indicates break in series. Estimates for the period prior to April 1986 are based on the old definition. See paragraphs 14 and 15 of the Explanatory Notes.