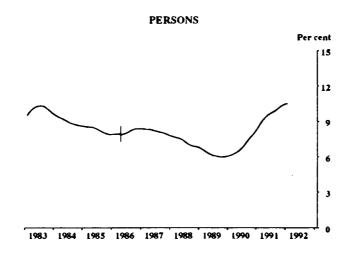

#### **EMPLOYED PERSONS: TREND SERIES**

The graphs on this page have been drawn to a semi-logarithmic scale to enable comparisons to be made of rates of change-See paragraph 49 of the Explanatory Notes.

Indicates break in series. Estimates for the period prior to April 1986 are based on the old definition. See paragraphs 14 and 15 of the Explanatory Notes.