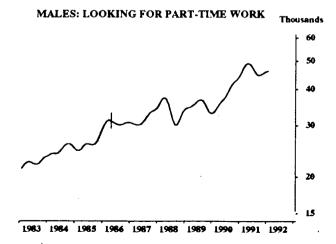

#### **UNEMPLOYED PERSONS: TREND SERIES**

The graphs on this page have been drawn to a semi-logarithmic scale to enable comparisons to be made of rates of change—See paragraph 49 of the Explanatory Notes.

Per cent 15 12 9 6 3

MALES: LOOKING FOR FULL-TIME WORK

MALES: LOOKING FOR PART-TIME WORK

1983 1984 1985 1986

0