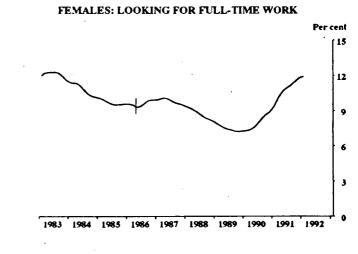

#### **UNEMPLOYED PERSONS: TREND SERIES**

The graphs on this page have been drawn to a semi-logarithmic scale to enable comparisons to be made of rates of change—See paragraph 49 of the Explanatory Notes.