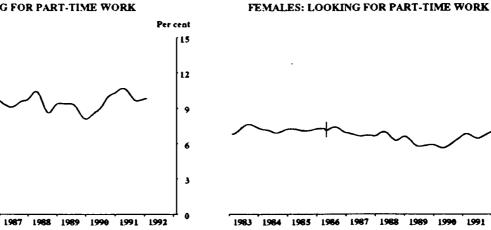

#### **UNEMPLOYED PERSONS: TREND SERIES**

The graphs on this page have been drawn to a semi-logarithmic scale to enable comparisons to be made of rates of change—See paragraph 49 of the Explanatory Notes.

1983 1984 1985 1986 1987 1988 1989 1990 1991 1992

MALES: LOOKING FOR FULL-TIME WORK Thousands

Per cent 15 12 9 6 3

MALES: LOOKING FOR FULL-TIME WORK

MALES: LOOKING FOR PART-TIME WORK

1983 1984 1985 1986

0